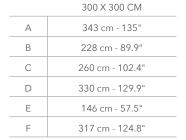

300 x 300 cm

Full aluminium frame.

√ Tilt in height.

Tilt left and right.

Rotate 360° around its pole.

**FRAME** Free pole umbrella with crank handle.

Pole & ribs are aluminium powder coated. Pole profile:  $95 \times 65 \times 2,5$  mm,  $3,7 \times 2,5 \times 0,1$ ". Ribs profile:  $28 \times 14 \times 1,2$  mm,  $1,1 \times 0,5 \times 0,05$ ".