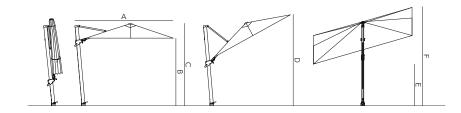

300 x 300 cm

Full aluminium frame.

√ Tilt in height.

Tilt left and right.

Rotate 360° around its pole.

**FRAME** Free pole umbrella with crank handle.

Pole & ribs are aluminium powder coated. Pole profile:  $95 \times 65 \times 2,5$  mm,  $3,7 \times 2,5 \times 0,1$ ". Ribs profile:  $28 \times 14 \times 1,2$  mm,  $1,1 \times 0,5 \times 0,05$ ".

CANOPY 270g/m², 100% solution dyed acrylic.

**TILT & ROTATION** Tilt in height, left and right and rotate 360° around its pole.

WIND SPEED 27 km/h, 17 mph - Maximum wind speed to which the

umbrella may be exposed.