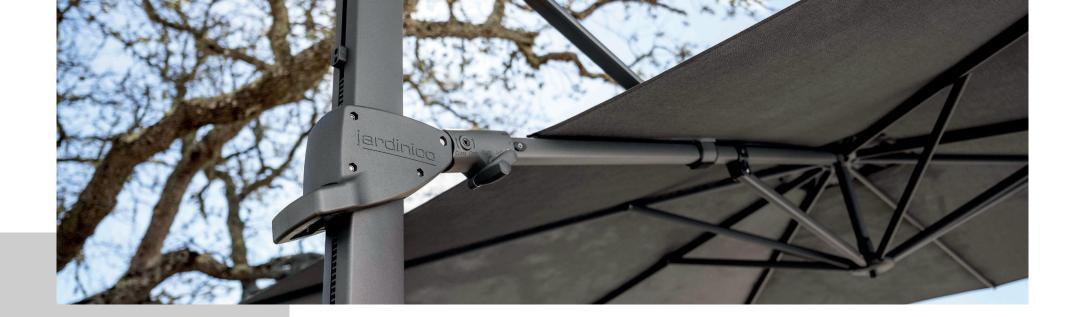

## **AZORE**

Azore makes its first appearance in our collection this year. Tilt the umbrella in height with a self locking tooth belt system at the back of its pole or tilt left and right by means of the lever. The pedal at the bottom of the pole allows you to rotate the umbrella 360° around its axis. Choose a colour combination to your preference and enjoy sufficient shade on all sunny days, wherever you want on your terrace.

300 x 300 cm

Full aluminium frame.

√ Tilt in height.

Tilt left and right.

Rotate 360° around its pole.

**FRAME** Free pole umbrella with crank handle.

Pole & ribs are aluminium powder coated. Pole profile:  $95 \times 65 \times 2,5$  mm,  $3,7 \times 2,5 \times 0,1$ ". Ribs profile:  $28 \times 14 \times 1,2$  mm,  $1,1 \times 0,5 \times 0,05$ ".

CANOPY 270g/m², 100% solution dyed acrylic.

**TILT & ROTATION** Tilt in height, left and right and rotate 360° around its pole.

WIND SPEED 27 km/h, 17 mph - Maximum wind speed to which the

umbrella may be exposed.