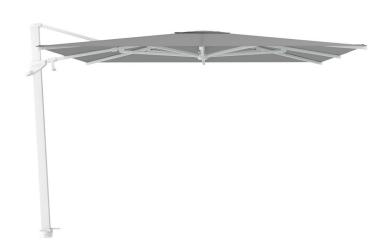

## **AZORE**

Azore makes its first appearance in our collection this year. Tilt the umbrella in height with a self locking tooth belt system at the back of its pole or tilt left and right by means of the lever. The pedal at the bottom of the pole allows you to rotate the umbrella 360° around its axis. Choose a colour combination to your preference and enjoy sufficient shade on all sunny days, wherever you want on your terrace.

300 x 300 cm

Full aluminium frame.

√ Tilt in height.

Tilt left and right.

Rotate 360° around its pole.

**FRAME** Free pole umbrella with crank handle.

Pole & ribs are aluminium powder coated. Pole profile:  $95 \times 65 \times 2,5$  mm,  $3,7 \times 2,5 \times 0,1$ ". Ribs profile:  $28 \times 14 \times 1,2$  mm,  $1,1 \times 0,5 \times 0,05$ ".