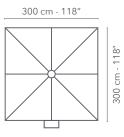

300 x 300 cm

Full aluminium frame.

√ Tilt in height.

Tilt left and right.

Rotate 360° around its pole.

**FRAME** Free pole umbrella with crank handle.

Pole & ribs are aluminium powder coated. Pole profile:  $95 \times 65 \times 2,5$  mm,  $3,7 \times 2,5 \times 0,1$ ". Ribs profile:  $28 \times 14 \times 1,2$  mm,  $1,1 \times 0,5 \times 0,05$ ".