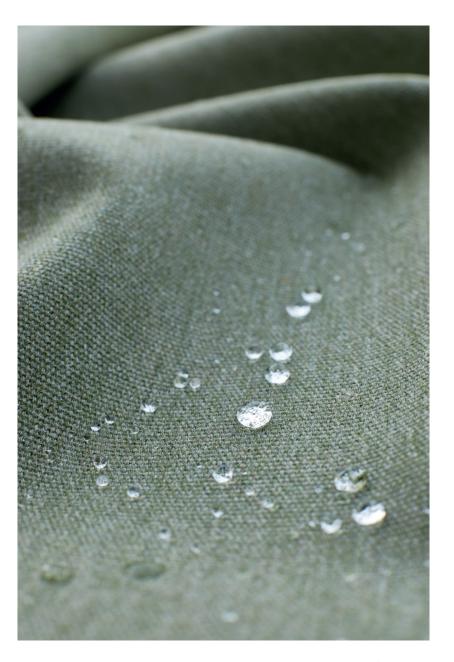

#### MAINTENANCE

To enhance the durability and appearance, we recommend following our care instructions regularly.

The umbrella should never be used in strong wind or rainy conditions. An open umbrella should never be left unattended. The umbrella should be protected against blurring or damage by using its protection cover.

The protection cover can be placed over the umbrella and pole. Store the umbrella in a dry place when not in use.

Before use, you can apply an invisible film to make the canopy stain and water repellent by using a textile protector. Clean the aluminium frame with a damp cloth, mild soap and water. Do not use any sharp tool to avoid scratches. You can maintain and clean your canopy by following a few simple steps:

- · Brush off loose dirt before it becomes embedded in the fabric.
- Hose down
- · Spot clean soon after stains occur with water and mild soap or textile cleaner (no detergents). Use a soft bristle brush to clean.
- · Allow soap to soak in.
- Rinse thoroughly.
- · Always let the canopy air dry completely before storing or covering.