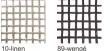

### COLOUR OPTIONS WEAVE

| DIMENSIONS                       |          |
|----------------------------------|----------|
| Depth (D)                        | 98.0 cm  |
| Height (H)                       | 81.0 cm  |
| Seat height with cushion (SHC)   | 46.0 cm  |
| Width (W)                        | 184.0 cm |
| Seat height without cushion (SH) | 36.0 cm  |
|                                  |          |