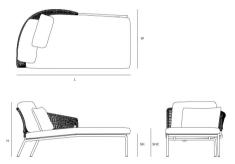

# CTR meridienne

| TECHNICAL DETAILS<br>Net weight 0.0 |            |         | 0.0 kg   |
|-------------------------------------|------------|---------|----------|
|                                     |            |         |          |
|                                     |            |         |          |
| SHIPPIN                             | G          |         |          |
| Box 1                               | 183x97x64  | 1.14 m3 | 85.95 kg |
| Box 2                               | 108x108x48 | 0.56 m3 | 11.23 kg |
|                                     |            |         |          |

### COLOUR OPTIONS WEAVE

| DIMENSIONS                       |          |
|----------------------------------|----------|
| Depth (D)                        | 98.0 cm  |
| Height (H)                       | 81.0 cm  |
| Seat height with cushion (SHC)   | 46.0 cm  |
| Width (W)                        | 184.0 cm |
| Seat height without cushion (SH) | 36.0 cm  |
|                                  |          |