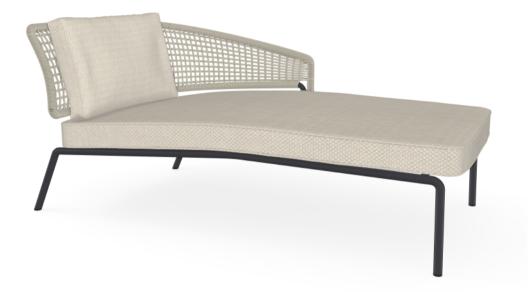

## CTR meridienne

PIERGIORGIO CAZZANIGA

ART N° 01103

#### MATERIALS

- Frame in 304 stainless steel, powdercoated with an ultra durable polyester coating.
  Back in weaving with Tricord® on an aluminium powdercoated frame. The backs can be replaced individually. Tricord consists of an indestructible polyester core and an outside covering of weather resistant polyolefin. It is the ultimate combination of the strength of polyester and the natural look and feel of polyolefine: strong on the inside, soft on the outside. Tricord is exclusively designed for Tribù and is UV- and rot resistant.