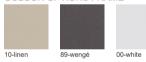

strong on the inside, soft on the outside. Tricord is exclusively designed for Tribù and is UV- and rot resistant.

# TRIBÙ

# CTR meridienne

| TECHNICAL DETAILS<br>Net weight 0.0 |            |         | 0.0 kg   |
|-------------------------------------|------------|---------|----------|
|                                     |            |         |          |
|                                     |            |         |          |
| SHIPPIN                             | G          |         |          |
| Box 1                               | 183x97x64  | 1.14 m3 | 85.95 kg |
| Box 2                               | 108x108x48 | 0.56 m3 | 11.23 kg |
|                                     |            |         |          |

### FEATURES

• assembly required



#### COLOUR OPTIONS FRAME



### COLOUR OPTIONS WEAVE



| DIMENSIONS                       |          |
|----------------------------------|----------|
| Depth (D)                        | 98.0 cm  |
| Height (H)                       | 81.0 cm  |
| Seat height with cushion (SHC)   | 46.0 cm  |
| Width (W)                        | 184.0 cm |
| Seat height without cushion (SH) | 36.0 cm  |
|                                  |          |