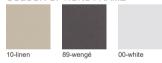

### COLOUR OPTIONS FRAME

### COLOUR OPTIONS WEAVE

| 10-linen | 89-wengé |
|----------|----------|

| DIMENSIONS                       |          |
|----------------------------------|----------|
| Depth (D)                        | 57.0 cm  |
| Footrest (FR)                    | 34.0 cm  |
| Height (H)                       | 112.0 cm |
| Seat height with cushion (SHC)   | 85.0 cm  |
| Width (W)                        | 58.0 cm  |
| Armrest height (AH)              | 101.0 cm |
| Seat height without cushion (SH) | 81.0 cm  |