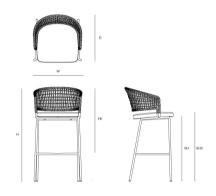

## CTR bar chair

| TECHNIC/<br>Net weight | AL DETAILS |         | 0.0 kg   |
|------------------------|------------|---------|----------|
|                        |            |         |          |
| SHIPPING               | 3          |         |          |
| Box 1                  | 54x57x85   | 0.26 m3 | 11.50 kg |
| Box 2                  | 82x65x29   | 0.15 m3 | 4.30 kg  |
|                        |            |         |          |

### COLOUR OPTIONS WEAVE

| 10-linen | 89-wengé |
|----------|----------|

| DIMENSIONS                       |          |
|----------------------------------|----------|
| Depth (D)                        | 57.0 cm  |
| Footrest (FR)                    | 34.0 cm  |
| Height (H)                       | 112.0 cm |
| Seat height with cushion (SHC)   | 85.0 cm  |
| Width (W)                        | 58.0 cm  |
| Armrest height (AH)              | 101.0 cm |
| Seat height without cushion (SH) | 81.0 cm  |