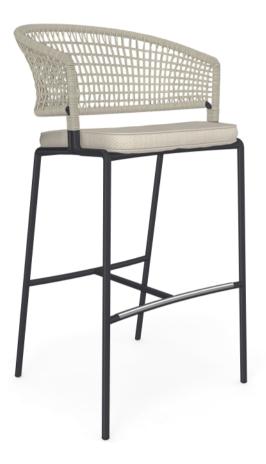

### TRIBÙ

CTR bar chair

PIERGIORGIO CAZZANIGA

ART N° 01116

#### MATERIALS

- Frame in 304 stainless steel, powdercoated with an ultra durable polyester coating.
  Back in weaving with Tricord® on an aluminium powdercoated frame. The backs can be replaced individually. Tricord consists of an indestructible polyester core and an outside covering of weather resistant polyolefin. It is the ultimate combination of the strength of polyester and the natural look and feel of polyolefine: strong on the inside, soft on the outside. Tricord is exclusively designed for Tribù and is UV- and rot resistant.