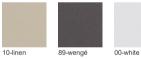

on the outside. Tricord is exclusively designed for Tribù and is UV- and rot resistant.

# TRIBÙ

# CTR sofa

| Net weight |           |         | 0.0 kg   |
|------------|-----------|---------|----------|
|            |           |         |          |
|            |           |         |          |
| SHIPPING   |           |         |          |
| Box 1      | 173x83x38 | 0.55 m3 | 12.50 kg |
|            |           | 0.48 m3 | 36.35 kg |

| Depth (D)                        | 77.0 cm  |
|----------------------------------|----------|
| Height (H)                       | 76.0 cm  |
| Seat height with cushion (SHC)   | 45.0 cm  |
| Width (W)                        | 156.0 cm |
| Seat height without cushion (SH) | 36.0 cm  |

### FEATURES

• assembly required



### COLOUR OPTIONS FRAME



#### COLOUR OPTIONS WEAVE