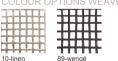

xclusively designed for Tribù and is UV- and rot resistant.

# TRIBÙ

# CTR sofa

| Net weight |           |         | 0.0 kg   |
|------------|-----------|---------|----------|
|            |           |         |          |
|            |           |         |          |
| SHIPPING   |           |         |          |
| Box 1      | 173x83x38 | 0.55 m3 | 12.50 kg |
|            |           | 0.48 m3 | 36.35 kg |

| Depth (D)                        | 77.0 cm  |
|----------------------------------|----------|
| Height (H)                       | 76.0 cm  |
| Seat height with cushion (SHC)   | 45.0 cm  |
| Width (W)                        | 156.0 cm |
| Seat height without cushion (SH) | 36.0 cm  |

### FEATURES

• assembly required



### COLOUR OPTIONS FRAME



#### COLOUR OPTIONS WEAVE