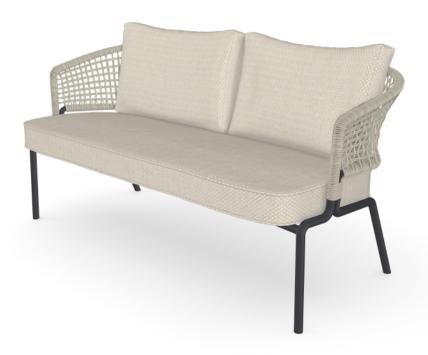

## CTR sofa

PIERGIORGIO CAZZANIGA

ART N° 01108

#### MATERIALS

- Frame in 304 stainless steel, powdercoated with an ultra durable polyester coating.
  Back in weaving with Tricord® on an aluminium powdercoated frame. The backs can be replaced individually. Tricord consists of an indestructible polyester core and an outside covering of weather resistant polyolefin. It is the ultimate combination of the strength of polyester and the natural look and feel of polyolefine: strong on the inside, soft on the outside. Tricord is exclusively designed for Tribù and is UV- and rot resistant.

| Depth (D)                        | 77.0 cm  |
|----------------------------------|----------|
| Height (H)                       | 76.0 cm  |
| Seat height with cushion (SHC)   | 45.0 cm  |
| Width (W)                        | 156.0 cm |
| Seat height without cushion (SH) | 36.0 cm  |