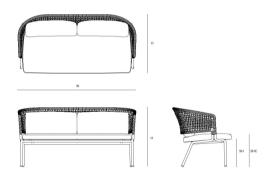

| Depth (D)                        | 77.0 cm  |
|----------------------------------|----------|
| Height (H)                       | 76.0 cm  |
| Seat height with cushion (SHC)   | 45.0 cm  |
| Width (W)                        | 156.0 cm |
| Seat height without cushion (SH) | 36.0 cm  |