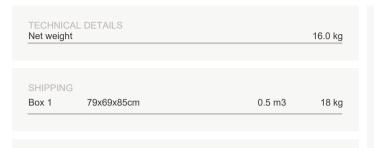

# ELIO lounge chair

| DIMENSIONS                       |         |
|----------------------------------|---------|
| Depth (D)                        | 76.0 cm |
| Height (H)                       | 80.0 cm |
| Seat height with cushion (SHC)   | 42.0 cm |
| Width (W)                        | 67.0 cm |
| Seat height without cushion (SH) | 38.0 cm |