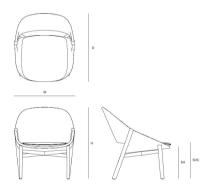

# ELIO lounge chair

| DIMENSIONS                       |         |
|----------------------------------|---------|
| Depth (D)                        | 76.0 cm |
| Height (H)                       | 80.0 cm |
| Seat height with cushion (SHC)   | 42.0 cm |
| Width (W)                        | 67.0 cm |
| Seat height without cushion (SH) | 38.0 cm |