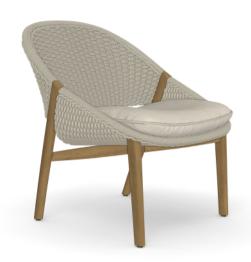

## ELIO lounge chair

YABU PUSHELBERG

ART N° 02512

#### MATERIALS

- Legs are in plantation teak from East-Java, every part is handpicked during the cutting process of the tree.
   Seat shell weave in Tricord® on an aluminium frame. Tricord consists
- of an indestructible polyester core and an outside covering of weather resistant polyolefin. It is the ultimate combination of the strength of polyester and the natural look and feel of polyolefin: strong on the inside, soft on the outside. Tricord is exclusively designed for Tribù and is UV- and rot resistant.

CUSHIONS
Seat cushion: C02512S
Dryfoam filling
COM (Customer own material): 0.60m / 0.66yrd
For colours please consult our fabric colour overview