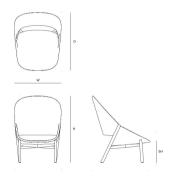

# ELIO lounge chair high back

| DIMENSIONS                       |          |
|----------------------------------|----------|
| Depth (D)                        | 88.0 cm  |
| Height (H)                       | 101.0 cm |
| Seat height with cushion (SHC)   | 38.0 cm  |
| Width (W)                        | 71.0 cm  |
| Seat height without cushion (SH) | 32.0 cm  |