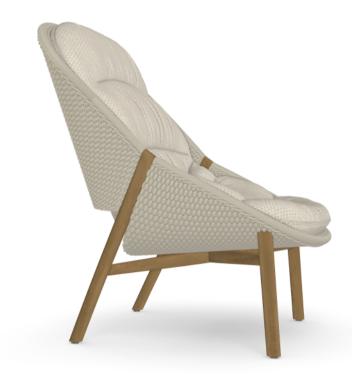

## ELIO lounge chair high back

YABU PUSHELBERG

02520

### MATERIALS

- Legs are in plantation teak from East-Java, every part is handpicked during the cutting process of the tree.
   Seat shell weave in Tricord® on an aluminium frame. Tricord consists
- of an indestructible polyester core and an outside covering of weather resistant polyolefin. It is the ultimate combination of the strength of polyoster and the natural look and feel of polyolefin: strong on the inside, soft on the outside. Tricord is exclusively designed for Tribù and is UV- and rot resistant.

# ELIO lounge chair high back

| DIMENSIONS                       |          |
|----------------------------------|----------|
| Depth (D)                        | 88.0 cm  |
| Height (H)                       | 101.0 cm |
| Seat height with cushion (SHC)   | 38.0 cm  |
| Width (W)                        | 71.0 cm  |
| Seat height without cushion (SH) | 32.0 cm  |