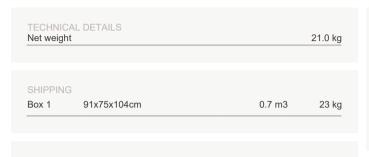

# ELIO lounge chair high back

| DIMENSIONS                       |          |
|----------------------------------|----------|
| Depth (D)                        | 88.0 cm  |
| Height (H)                       | 101.0 cm |
| Seat height with cushion (SHC)   | 38.0 cm  |
| Width (W)                        | 71.0 cm  |
| Seat height without cushion (SH) | 32.0 cm  |