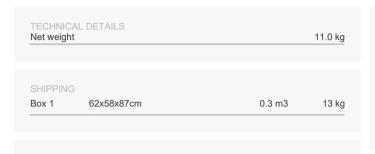

# ELIO armchair

| DIMENSIONS                       |         |
|----------------------------------|---------|
| Depth (D)                        | 60.0 cm |
| Height (H)                       | 84.0 cm |
| Seat height with cushion (SHC)   | 46.0 cm |
| Width (W)                        | 55.0 cm |
| Seat height without cushion (SH) | 44.0 cm |
|                                  |         |