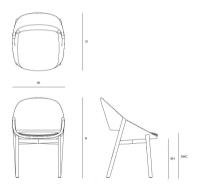

# ELIO armchair

| DIMENSIONS                       |         |
|----------------------------------|---------|
| Depth (D)                        | 60.0 cm |
| Height (H)                       | 84.0 cm |
| Seat height with cushion (SHC)   | 46.0 cm |
| Width (W)                        | 55.0 cm |
| Seat height without cushion (SH) | 44.0 cm |
|                                  |         |