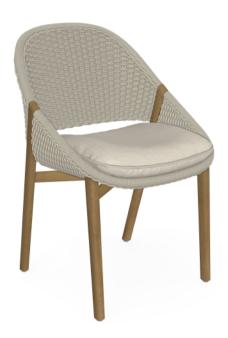

# ELIO armchair

YABU PUSHELBERG

ART N° 02518

#### MATERIALS

- Legs are in plantation teak from East-Java, every part is handpicked during the cutting process of the tree.
   Seat shell weave in Tricord® on an aluminium frame. Tricord consists
- of an indestructible polyester core and an outside covering of weather resistant polyolefin. It is the ultimate combination of the strength of polyester and the natural look and feel of polyolefin: strong on the inside, soft on the outside. Tricord is exclusively designed for Tribù and is UV- and rot resistant.

CUSHIONS

Seat cushion: C02518S
Dryfoam filling
COM (Customer own material): 0.50m / 0.55yrd
For colours please consult our fabric colour overview