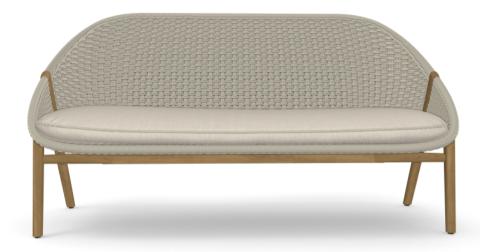

# ELIO sofa

YABU PUSHELBERG

ART N° 02508

### MATERIALS

- Legs are in plantation teak from East-Java, every part is handpicked during the cutting process of the tree.
   Seat shell weave in Tricord® on an aluminium frame. Tricord consists of an indestructible polyester core and an outside covering of weather resistant polyolefin. It is the ultimate combination of the strength of polyester and the natural look and feel of polyolefin: strong on the inside, soft on the outside. Tricord is exclusively designed for Tribù and is UV- and rot resistant.

### CUSHIONS

Seat cushion: C02508S
Dryfoam filling
COM (Customer own material): 1.70m / 1.86yrd
For colours please consult our fabric colour overview