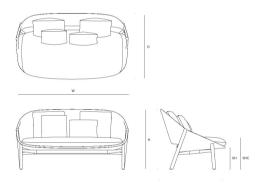

| DIMENSIONS                       |          |
|----------------------------------|----------|
| Depth (D)                        | 89.0 cm  |
| Height (H)                       | 83.0 cm  |
| Seat height with cushion (SHC)   | 35.0 cm  |
| Width (W)                        | 154.0 cm |
| Seat height without cushion (SH) | 31.0 cm  |
|                                  |          |