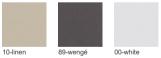

al look and feel of polyolefine: strong on the inside, soft on the outside. Tricord is exclusively designed for Tribù and is UV- and rot resistant.

## TRIBÙ

# CTR lounge chair

| Net weight |          | 0.0 kg  |         |
|------------|----------|---------|---------|
| CLUDDING   |          |         |         |
| SHIPPING   | j        |         |         |
|            |          | 0.00    | 8.75 kg |
| Box 1      | 92x92x38 | 0.32 m3 | 0.75 kg |

| Depth (D)                        | 77.0 cm |
|----------------------------------|---------|
| Height (H)                       | 76.0 cm |
| Seat height with cushion (SHC)   | 45.0 cm |
| Width (W)                        | 79.0 cm |
| Seat height without cushion (SH) | 36.0 cm |

## FEATURES

• assembly required



## COLOUR OPTIONS FRAME