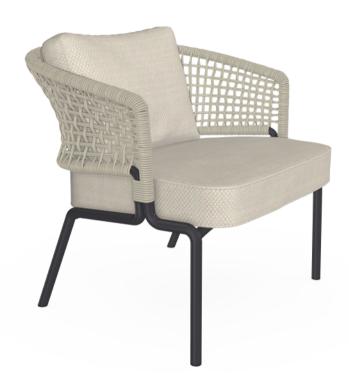

# CTR lounge chair

PIERGIORGIO CAZZANIGA

01102

### MATERIALS

- Frame in 304 stainless steel, powdercoated with an ultra durable polyester coating.
  Back in weaving with Tricord® on an aluminium powdercoated frame. The backs can be replaced individually. Tricord consists of an indestructible polyester core and an outside covering of weather resistant polyolefin. It is the ultimate combination of the strength of polyester and the natural look and feel of polyolefine: strong on the inside, soft on the outside. Tricord is exclusively designed for Tribù and is UV- and rot resistant.