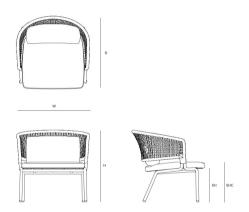

| Depth (D)                        | 77.0 cm |
|----------------------------------|---------|
| Height (H)                       | 76.0 cm |
| Seat height with cushion (SHC)   | 45.0 cm |
| Width (W)                        | 79.0 cm |
| Seat height without cushion (SH) | 36.0 cm |