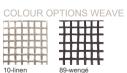

### MATERIALS

- Frame in 304 stainless steel, powdercoated with an ultra durable polyester coating.
  Back in weaving with Tricord® on an aluminium powdercoated frame. The backs can be replaced individually. Tricord consists of an indestructible polyester core and an outside covering of weather resistant polyolefin. It is the ultimate combination of the strength of polyester and the natural look and feel of polyolefine: strong on the inside, soft on the outside. Tricord is exclusively designed for Tribù and is UV- and rot resistant.