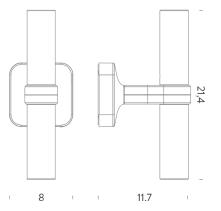

#### **LAMPING**

Source G9 QT-14 LED

Total power 2x4W Emission diffused

Switching dimmable, according to bulb

 Tension
 110-240V

 IP class
 20

 Dimensions
 11,7x21,4

Notes white RAL9003, black RAL9005, Satin glass diffuser